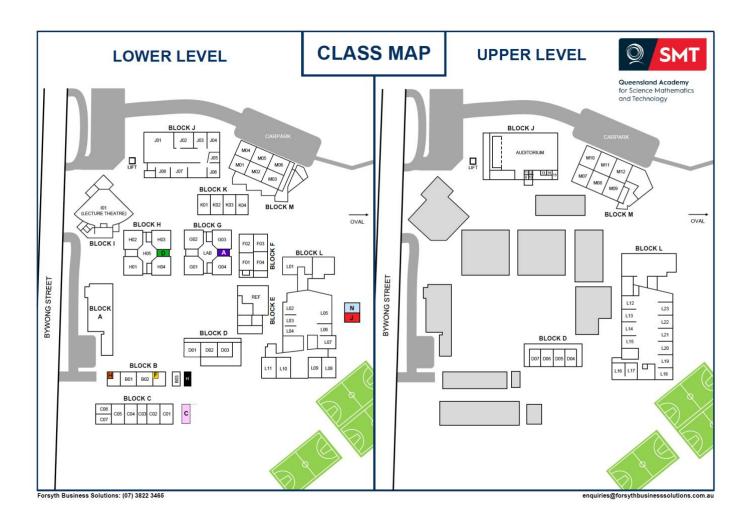

## 1.4 OUR CAMPUS

| Block | Building Name                           | Block | Building Name                       |
|-------|-----------------------------------------|-------|-------------------------------------|
| Α     | Student Services Precinct (SSP)         | Н     | Experimental Science Teaching (EST) |
| В     | Courtyard Learning Precinct (CYP)       | I     | Lecture Theatre (LEC)               |
| С     | General Learning Precinct (GLP)         | J     | Language Literature Precinct (LLP)  |
| D     | Mathematics Precinct (MAP)              | K     | Creative Arts Precinct (CAP)        |
| E     | Refectory (REF)                         | L     | STEM Precinct (STP)                 |
| F     | Language Learning Laboratories (LLL)    | M     | Languages Precinct (LAP)            |
| G     | Experimental Science Laboratories (ESL) | С     | House Dean Curie                    |
| Α     | House Dean Agnesi                       | Н     | House Dean Hawking                  |
| D     | House Dean DaVinci                      | N     | House Dean Newton                   |
| F     | House Dean Franklin                     | J     | House Dean Jackson                  |
|       |                                         | Н     | House Dean Hollows                  |